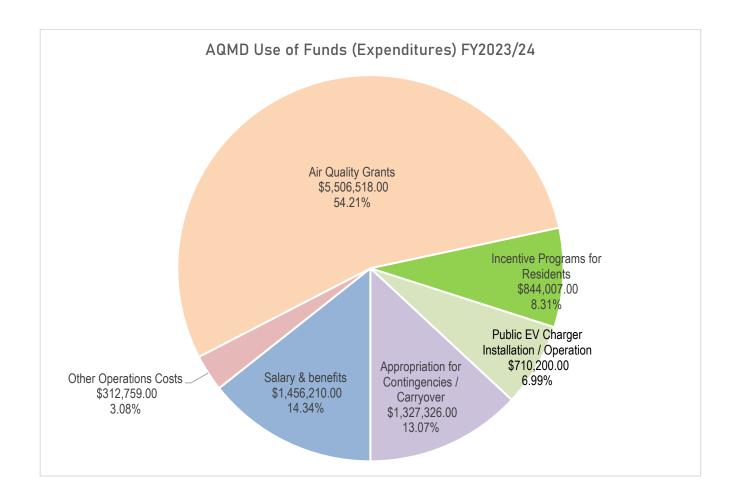

## **Services & Supplies (\$3,540,904):**

Comprised of the following incentive and grant funding programs:

- Carl Moyer Program awarded and anticipated vehicle project funding grants and associated AB923 grant match (\$811,994)
- Installation and maintenance of standard & access controlled EV charging stations at County owned and leased facilities (\$652,500)
- Federal Targeted Airshed Grant funding wood stove replacement incentive program (\$471,980)
- AB2766 funded CY2024 & 2025 projects to be awarded in subsequent RFP (\$300,000)
- AB2766 funded projects previously awarded after RFP for CY2022 & 2023 (\$212,359)
- Federal Targeted Airshed Grant funding to EDC Fire Safe Council for biomass chipping (\$205,000)
- FARMER grant ag equipment projects (\$200,000)
- Public-use EV charging stations at private businesses throughout the County (\$100,000)
- Clean Lawnmower Incentive Program and expanded lawn equipment incentives (CLIIP) (\$110,000)
- Grant and incentive program advertising and outreach (\$78,566)
- Drive Clean EV purchase incentive program (\$74,875)
- Proposed Residential EV charging station incentives (\$59,900)
- District locally funded wood stove replacement incentive program (\$35,240)
- Placer County wood stove replacement incentive program (administered by El Dorado County AQMD) (\$43,200)
- CAP Grant funded wood stove replacement incentive program (\$40,000)
- State wood stove replacement incentive program (\$8,812)
- Electricity cost for EV chargers at EDH park-and-ride lot and Georgetown Library (\$5,000)
- EV charger monitoring contract (\$2,200)

Other Charges / Interfund Transfers (\$3,169,949): Comprised of awarded and anticipated school bus replacement grants and other eligible projects for government agencies funded with Carl Moyer Program, AB2766, and AB923 funds (\$2,921,765); 2CFR Part 200 County administration allocated costs (\$178,556); Charges from County Facilities to install and maintain/repair electric vehicle chargers at County offices (\$50,000), County Counsel charges (\$10,000); Spare the Air campaign contribution (\$5,228); Community Development Agency (CDA) Fleet Management charges for vehicle repairs (\$2,500); and Facilities cost-applied charges for building maintenance (\$1,900).

## Appropriations for Contingencies / unallocated fund balance (\$1,327,326)

**Operating Transfers Out (\$662,631):** Transfers of Federal Targeted Airshed Grant funds to the El Dorado County Department of Transportation to pave the County's unpaved roads that are located in or near naturally occurring asbestos (NOA) areas.

**Salaries & Benefits (\$1,456,210):** Comprised of salary & overtime costs (\$1,015,002); retirement (\$239,341); health insurance (\$146,034); Medicare (\$13,312); retiree health (\$11,637); deferred compensation and flexible benefit costs (\$26,334); workers compensation insurance (\$4,664); unemployment insurance (\$1,458); and long-term disability insurance (\$1,098).