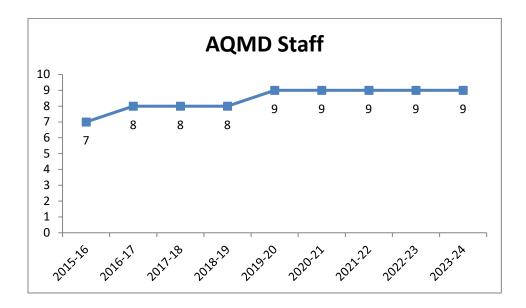

#### **Staffing Trend**

AQMD's staffing remained constant for several years after separating from EMD in FY 2010-11. From FY2010-11 to FY2015-16, the County's Community Development Agency provided fiscal services and annually charged AQMD an amount equivalent to the cost of 1.0 FTE. Starting in FY 2016-17, those administrative functions have been performed by a Senior Department Analyst (now Program Manager) employed directly by the District. In FY2018-19, the Board of Directors approved the addition of a Senior Air Quality Engineer to fulfill increased State mandated program requirements, expand the incentive programs and enhance succession planning. Staffing in FY2023-24 remains the same, with no additions or reductions in staff.