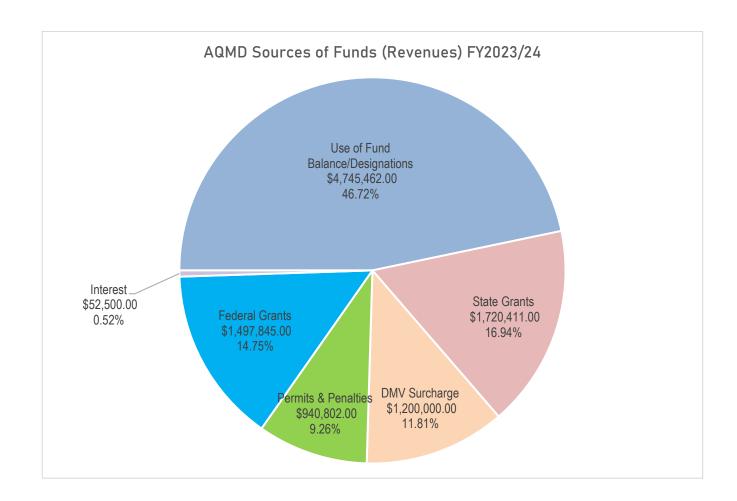

#### **Sources of Funds**

**License, Permits & Franchises (\$938,802):** Air emissions source permits, authorization to construct permits, fugitive and asbestos dust plans and hot spots program revenue.

Fine, Forfeiture & Penalties (\$2,000): Minor revenue from air quality violations.

Use of Money & Property (\$52,500): Interest revenue.

**State (\$2,920,411):** Carl Moyer Memorial Air Quality Standards Attainment Program Grant and Admin Funding (\$1,295,763); AB 2766 and AB923 DMV registration (\$1,200,000), FARMER Program grant and admin funding (\$222,000); Rural district subvention funds (\$94,280); Prescribed Fire Grant funding (\$50,100), PERP funding (\$34,255); AB617 Community Air Protection Program (\$15,430), and AB197 Emission Inventory funding (\$8,583).

**Federal (\$1,497,845):** Federal Environmental Protection Agency Targeted Airshed Grant reimbursement to fund road paving of currently unpaved roads in El Dorado County, and installation of cleaner-burning woodstoves in El Dorado and Placer Counties' non-attainment areas, including administrative cost.

Use of Fund Balance / Designations (\$4,745,462): Carryover of funds from prior fiscal years.